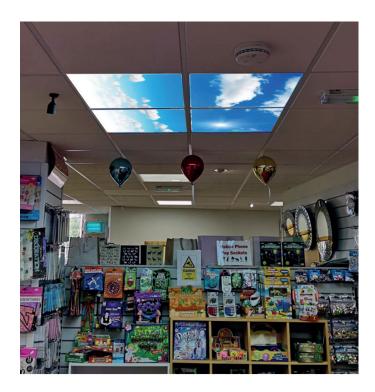

## Description

Set of four, 600 x 600mm, recessed LED panels. 3D sky imagery ideal for illuminating areas that don't have any natural light.

Some of the benefits of choosing an LED SKY CEILING include:

- An improved mood from use of light that mimics natural light.
- Alleviation of anxiety and stress due to the sense of outdoors.
- Catching the attention of visitors with a unique design feature.

By simulating daylight with the right LED panels and using realistic, high-resolution pictures, you will feel as if you are outside under a blue sky. The colour hue of the LED panels matches with that of real daylight to give the impression of looking through a window.

These 3D panels are suitable for domestic or commercial spaces such as places of education, healthcare sectors, waiting rooms or sensory rooms, the applications to this amazing revolutionary light panel is endless.