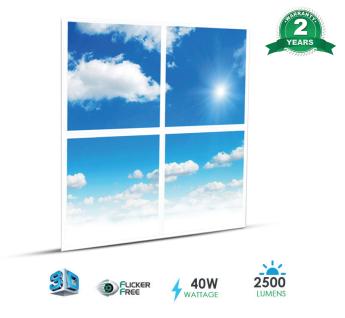

## 40W 60X60 LED 3D SKY CEILING PANEL

## LED Sky Ceiling Tiles 40W 600x600mm 3D Effect Panels

## Description

Set of four, 600 x 600mm, recessed LED panels. 3D sky imagery ideal for illuminating areas that don't have any natural light.

Some of the benefits of choosing an LED SKY CEILING include:

- An improved mood from use of light that mimics natural light.
- Alleviation of anxiety and stress due to the sense of outdoors.
- Catching the attention of visitors with a unique design feature.

| Technical Specification |                                                     |
|-------------------------|-----------------------------------------------------|
| Size                    | 60x60x11cms                                         |
| Wattage                 | 40W                                                 |
| Voltage                 | 170-245V                                            |
| Color Temperature       | 6000K                                               |
| Lumens                  | 2200Lm                                              |
| Ra                      | 80                                                  |
| P.F                     | 0.9                                                 |
| Certification           | CE/RoHS/EMC                                         |
| Set                     | Take 4 units to make a<br>large SKY image in square |
| Drivers                 | Driver Included                                     |